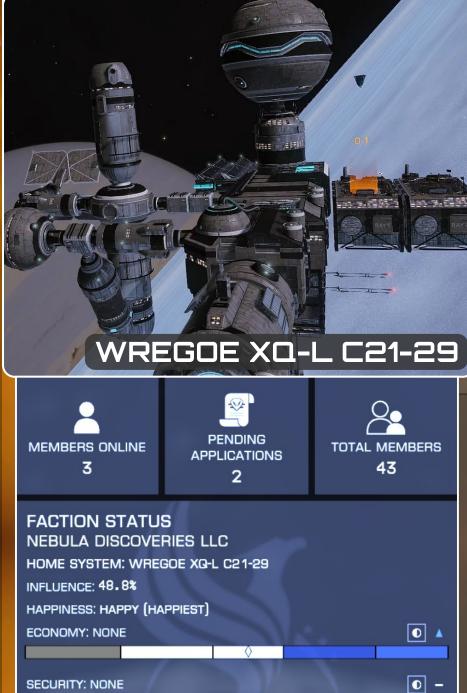

### NBLC FACTION

SEEKERS REST NEWS ARCHIVE MISSIONS NBLC FACTION

E-MAG ARCHIVE

## Welcome to...

The NBLC FACTION. Home of our own Nebula Discoveries LLC Faction and the Nebula Discoveries LLC Squadron.

Here is where we snuggle.....

Due to BGS flaws, pushing the faction has failed to spawn missions :-( Awaiting FDev for fixes.