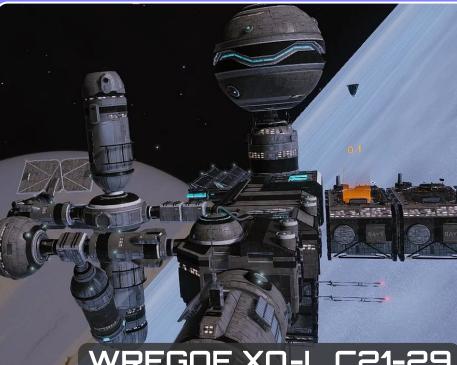

The NBLC FACTION. Home of our own Nebula Discoveries LLC Faction and the Nebula Discoveries LLC Squadron.

Here is where we snuggle.....

.....!! corruption!! LOC-NAR interrupt – status corrupted!. 

WREGOE XQ-L C21-29

MEMBERS ONLINE 3

**APPLICATIONS** 2

TOTAL MEMBERS 43

**FACTION STATUS** 

**NEBULA DISCOVERIES LLC** 

HOME SYSTEM: WREGOE XQ-L C21-29

INFLUENCE: 48.8%

HAPPINESS: HAPPY (HAPPIEST)